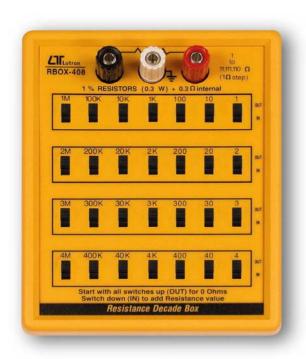

- \* Pocket size, offering accurate, reliable performance.
- \* 1 to 11,111,110 ohm, wide range and high resolution (1 ohm per step), practical and versatile tools.
- \* With seven decades of resistance.
- \* Slide switches that allow the user to simply add or subtract for desired value.
- \* Terminals with multi way binding posts, one to switch shield case.

Physics laboratory work

- \* Pocket size, offering accurate, reliable performance.
- \* 1 to 11,111,110 ohm, wide range and high resolution

(1 ohm per step), practical and versatile tools.

- \* With seven decades of resistance.
- \* Slide switches that allow the user to simply add or subtract for desired value.
- \* Terminals with multi way binding posts, one to switch shield case.
- \* ABS plastic housing case, rugged components.

#### **OPERATION PROCEDURE**

- 1) Start with all switches up (OUT) for 0 ohms.
- 2) Switch down (IN) to add Resistance value.