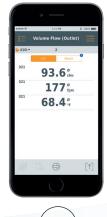

The testo *Smart Probes App* is a powerful and easy-to-use tool. It allows you to remotely read measurements from up to six (6) Smart Probes and easily document/report the results. Automatic calculations make it a snap!

All measurement data is displayed as instrument readings, tables, or graphs. The measurements can be quickly saved as PDF or Excel files. The App creates custom reports which can be saved and/or shared by email. All your data can be stored and retrieved <u>saving you hours</u> of time consuming paperwork!

#### **Testo Smart Probes App**

The Testo **Smart Probes App** combines the power of your smart phone/tablet with the accurate measurements of your Smart Probes. The operation and display of the instruments are communicated via Bluetooth to the App on your smart phone or tablet . The **Smart Probes App** uses the measurements to create custom reports (including added photos and comments). Information and reports can be saved as files and/or sent by e-mail. For Apple iOS and Android.