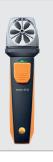

### Vane anemometer\*

### testo 410i

Measures air velocity, volume flow, and temperature

No air density correction required due to design

Measures air flow at registers and automatically calculates volume flow (enter duct dimensions simply)

Tough, accurate, and easy-to-use

For all HVAC/R technicians and contractors

for free download

\*Operates with iOS or Android smart devices such as smart phones, tablets, etc.

The testo 410i Smart Probe is a compact wireless vane anemometer for measuring air velocity, and temperature and deriving volume flow. It is used at air outlets, and for monitoring the air flow of ventilation systems. Users can read the measurements using the testo *Smart Probes*\*\*App installed on their smart device. It is easy to configure volume flow measurements and to reliably run timed multipoint averaging traverses. It is especially useful for balancing multi-outlet ventilation systems by using several instruments. The testo 410i works on smart devices with either Android or Apple operating systems.