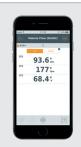

The testo *Smart Probes App* is a powerful and easy-to-use tool. It allows you to remotely read measurements from up to six (6) Smart Probes and easily document/report the results. Automatic calculations make it a snap!

All measurement data is displayed as instrument readings, tables, or graphs. The measurements can be quickly saved as PDF or Excel files. The App creates custom reports which can be saved and/or shared by email. All your data can be stored and retrieved <u>saving you hours</u> of time consuming paperwork!

#### **Testo Smart Probes App**

The Testo **Smart Probes App** combines the power of your smart phone/tablet with the accurate measurements of your Smart Probes. The operation and display of the instruments are communicated via Bluetooth to the App on your smart phone or tablet . The **Smart Probes App** uses the measurements to create custom reports (including added photos and comments). Information and reports can be saved as files and/or sent by e-mail. For Apple iOS and Android.