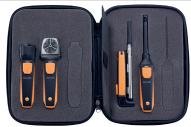

VAC Smart Probe Kit: 0563 0003

| Sensor type       | Vane                                     |
|-------------------|------------------------------------------|
| Measuring range   | 0 to 6,000 fpm                           |
| Accuracy          | ±(40 fpm +2 % of m.v.) (78 to 6,000 fpm) |
| Resolution        | 20 fpm                                   |
| Volume flow (cfm) | 0 to 99,999 cfm (Resolution: 0.1 cfm)    |
| Sensor type       | NTC                                      |
| Measuring range   | -4 to 140 °F                             |
| Accuracy          | ±0.9 °F                                  |
| Resolution        | 0.1 °F                                   |

Accessories Order no.

| testo VAC Smart Probe Kit for servicing ventilation and air conditioning systems. Includes: testo 405i, testo 410i, testo 605i, testo 805i. Dimensions 10.6 x 7.5 x 2.4 in |           |
|----------------------------------------------------------------------------------------------------------------------------------------------------------------------------|-----------|
| testo Smart Case (VAC) for the storage and transport of testo 405i, testo 410i, testo 510i, testo 605i, testo 805i and testo 905i Dimensions 10.6 x 7.5 x 2.4 in           | 0516 0260 |