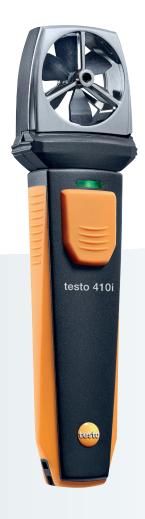

### testo 410i

Measures air velocity, volume flow, and temperature

No air density correction required due to design

Measures air flow at registers and automatically calculates volume flow (enter duct dimensions simply)

Tough, accurate, and easy-to-use

For all HVAC/R technicians and contractors

for free download

\*Operates with iOS or Android smart devices such as smart phones, tablets, etc.

The testo 410i Smart Probe is a compact wireless vane anemometer for measuring air velocity, and temperature and deriving volume flow. It is used at air outlets, and for monitoring the air flow of ventilation systems. Users can read the measurements using the testo *Smart Probes*\*\*App installed on their smart device. It is easy to configure volume flow measurements and to reliably run timed multipoint averaging traverses. It is especially useful for balancing multi-outlet ventilation systems by using several instruments. The testo 410i works on smart devices with either Android or Apple operating systems.

### testo 410i

testo 410i, Bluetooth vane anemometer with App, incl. 3 AAA batteries and certificate of calibration

Order no. 0560 1410