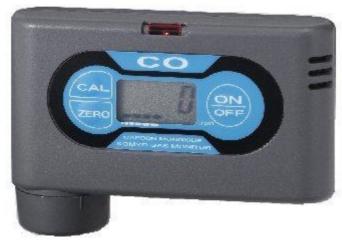

## \* TPA-5000E

Carbon Monoxide is a common industrial gas encountered in steel mills, refineries, utilities and other processes.

The TPA-5000E CO personal monitor alerts the worker to dangerous levels of the odorless and colourless gas.

Easy to use and transfer

Large luminated LCD display

Operation for about 5 months at 8 hours per day with alkaline batteries

Sensor faces down for protection from dust and water