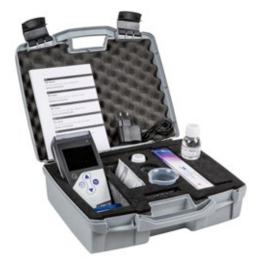

## Equipped with:

Conductivity standard, user manual and carrying case.

|            | Name                       | Description                                                                         | p/n      |
|------------|----------------------------|-------------------------------------------------------------------------------------|----------|
| <u>IEW</u> | COND 7 VIO<br>WITH CELL    | Complete with conductivity cell EPT 1 with temperature sensor integrated. 1 m cable | 50110442 |
|            | COND 7 VIO                 | Complete with conductivity cell 2301T with temperature sensor integrated. 1 m cable | 50110412 |
|            | COND 7 VIO<br>WITHOUT CELL | With accessories, without conductivity cell                                         | 50110422 |