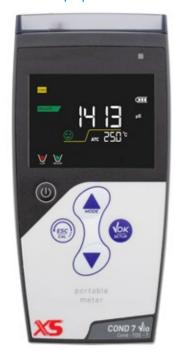

## www.ptspco.com

- $\circ$  Resolution 0,01  $\mu$ S
- O Automatic and manual temperature compensation
- O Coloured backlit high definition LCD display
- O Automatic calibration on 4 standard points and 1 custom
- O 3 selectable **cell constants**

Professional portable conductivity meter with innovative **backlit high definition coloured LCD display**, suitable to work in any conditions, thanks also to the possibility to adjust automatically and manually contrast and brightness of the display.

## Indication with icons of the calibrated points.

Measurement **stability indicator** and possibility of selecting 3 levels of stability. All operations and errors are constantly monitored and shown to the operator via the **coloured LED** above the display.