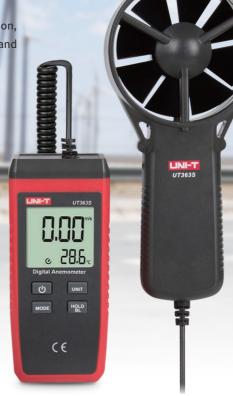

## **UT363S Digital Anemometer**

UT363S is a stable, safe and reliable split-type anemometer, featuring quick detection, low consumption and high accuracy. It can be widely used in mining, electric, iron and steel, petrochemical, energy-saving, navigation, fan manufacturing, exhaust ventilation, sporting and more sectors.

## **■ GENERAL CHARACTERISTICS**

| Power                        | 1.5V battery (R03) x 3            |
|------------------------------|-----------------------------------|
| Display                      | 35mm x 32mm                       |
| Product color                | Red and grey                      |
| Product net weight           | 365g                              |
| Product size                 | 120mm x 53mm x 43mm               |
| Standard accessories         | Batteries                         |
| Standard individual packing  | Gift box, blister, English manual |
| Standard quantity per carton | 20pcs                             |
| Standard carton measurement  | 550mm x 295mm x 350mm             |
| Standard carton gross weight | 7.2kg                             |