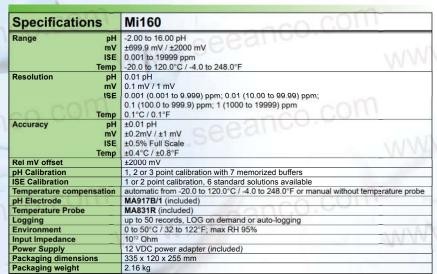

## pH/ORP/ISE/Temperature Laboratory Bench Meter

This new pH/ORP/ISE/Temp bench meter is ideal for very accurate and precise measurements for all laboratory needs. It can perform ion-selective measurements directly in ppm, as well as pH, ORP and temperature measurements. pH calibration can also be performed in 3 points selectable between 7 memorized buffers, to provide a very accurate calibration curve even when testing different samples, where very wide differences in pH can be found.

The meter can store up to 50 data sets for each range that can be downloaded to a PC via RS232 or USB. These instruments also have GLP features so, at any time, the user can recall the calibration data.

7 memorized buffers (pH 1.68, 4.01, 6.86, 7.01, 9.18, 10.01 and 12.45) for pH calibration

pH calibration up to 3 points

ISE calibration up to 2 points; six standard solutions available: 0.01, 0.1, 1, 10, 100, 1000 ppm

Messages on the LCD to make the calibration easy and accurate

Relative mV feature

GLP feature, to view last calibration data for pH or ISE