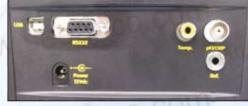

#### Easy PC Compatibility

RS232 or USB communication interface allows readings to be downloaded to a serial port.

#### Rear Connector Panel layout

Communication to the PC is done via opto-isolated USB and RS232 ports.