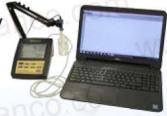

#### Easy PC Compatibility

RS232 or USB communication interface allows readings to be downloaded to a serial port.

#### Rear Connector Panel layout

Communication to the PC is done via opto-isolated USB and RS232 ports.