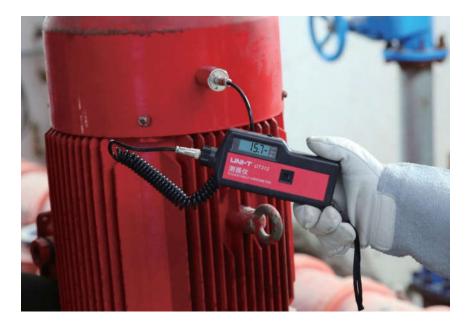

## UT310 SERIES VIBRATION TESTERS

UT310 series handheld vibration testers can measure displacement, velocity, and acceleration of rotating and reciprocating machinery. Technicians can use these to monitor equipment status and ensure normal operation.