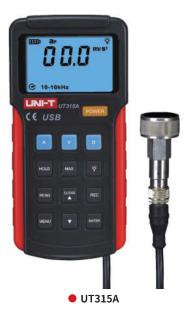

|                          | UT311/UT312                                                                    |                                                                                        | UT315A                                                                        |
|--------------------------|--------------------------------------------------------------------------------|----------------------------------------------------------------------------------------|-------------------------------------------------------------------------------|
| Acceleration (O-P)       | 0.1~199.9m/s <sup>2</sup>                                                      | Frequency response: 10~1500Hz, Amplitude error: ≤±5%                                   | 0~199.9m/s²;<br>- Frequency response: 10Hz-10kHz<br>- Accuracy: ±(5%+0.2m/s²) |
|                          |                                                                                | Amplitude linear error: $\leq$ 2.0m/s², $\leq$ $\pm$ 10%; $>$ 2.0m/s², $\leq$ $\pm$ 5% |                                                                               |
| Velocity (RMS)           | 0.1~199.9mm/s                                                                  | Frequency response: 10∼1500Hz, Amplitude error: ≤±5%                                   | 0~19.99cm/s;<br>Frequency response: 10Hz~1kHz<br>Accuracy: ±(5%+0.02cm/s)     |
|                          |                                                                                | Amplitude linear error: $\leq$ 2.0mm/s, $\leq$ $\pm$ 10%; $>$ 2.0mm/s, $\leq$ $\pm$ 5% |                                                                               |
| Displacement (P-P)       | 1~1999µm                                                                       | Frequency response: 10~500Hz, Amplitude error: ≤±5%                                    | 1~1.999mm;<br>Frequency response: 10Hz~500Hz<br>Accuracy: ±(5%+0.002mm)       |
|                          |                                                                                | Amplitude linear error: ≤20um, ≤±10%; >20um, ≤±5%                                      |                                                                               |
| Features                 |                                                                                |                                                                                        |                                                                               |
| Data hold                | $\checkmark$                                                                   |                                                                                        |                                                                               |
| Low battery indication   |                                                                                |                                                                                        |                                                                               |
| Auto power off           |                                                                                |                                                                                        |                                                                               |
| Battery life             | Continuous measuring time > 8 hours                                            |                                                                                        |                                                                               |
| Display count            | 2000                                                                           |                                                                                        |                                                                               |
| Power                    | 9V battery (6F22)                                                              |                                                                                        |                                                                               |
| Product color            | Red and grey                                                                   |                                                                                        |                                                                               |
| Product net weight       | UT311/UT312: 230g; UT315A: 395g                                                |                                                                                        |                                                                               |
| Product size             | UT311/UT312: 185mm x 68mm x 30mm; UT315A: 166mm x 80mm x 30mm                  |                                                                                        |                                                                               |
| Std. accessories         | Battery, tool box                                                              |                                                                                        |                                                                               |
| Std. individual packing  | Gift box, English manual                                                       |                                                                                        |                                                                               |
| Std. quantity per carton | UT311/UT312: 5pcs; UT315A: 1pcs                                                |                                                                                        |                                                                               |
| Std. carton measurement  | <b>UT311/UT312:</b> 375mm x 307mm x 246mm; <b>UT315A:</b> 305mm x 240mm x 85mm |                                                                                        |                                                                               |
| Std. carton gross weight | <b>UT311/UT312:</b> 5.8kg; <b>UT315A:</b> About 1.2kg                          |                                                                                        |                                                                               |